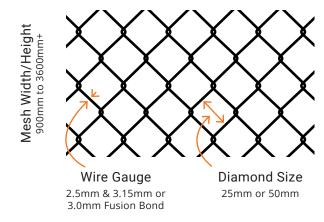

• Gauge: 2.5mm & 3.15mm or 3.0mm Fusion Bond

Diamond: 25mm or 50mm

Heights: 0.9m to 3600mm+

Custom configuration up to 10m+ is possible with consultation.

Zinc Alum or Fusion Bond (Black)