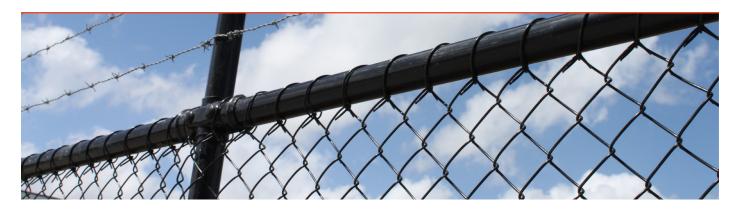

# Pipe & Mesh Chainlink Fencing

Pipe & Mesh Chainlink fencing is an industry staple and represents a large proportion of all completed fencing projects in New Zealand. Hampden's Pipe & Mesh Chainlink fencing is made using high quality manufactured components. A cost effective, entry level perimeter security solution.

## A Versatile Fencing Solution

Hampden's Pipe & Mesh Chainlink fencing is a highly versatile perimeter fencing option. It is easy to install, extremely cost effective and many options are available to enhance the security level of the standard Pipe & Mesh security fence.