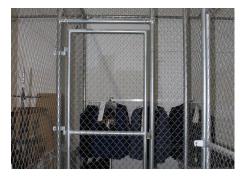

With Sylvia Park's growing list of new stores, the need for more storage went hand-inhand. Kiwi Property called upon Hampden to install purpose-built internal storage cages

using Pipe & Mesh Chainlink enclosures. Each enclosure door includes a fall arrest safety cable, a standard addition to all swing gates installed by Hampden. These cables ensure the safety of staff using the storage units if the gate hinge were to become damaged and fail, the fall arrest cable would prevent the gate from falling and therefore protect a person from being injured.