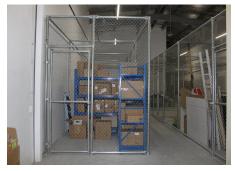

## Sylvia Park - Internal Caged Storage Internal Caged Storage With Fall Arrest Cables

With more than 200 stores, Sylvia Park is one of New Zealand's largest shopping malls. The site keeps on growing with the addition of more international brands like Zara and H&M.

With Sylvia Park's growing list of new stores, the need for more storage went hand-inhand. Kiwi Property called upon Hampden to install purpose-built internal storage cages

using Pipe & Mesh Chainlink enclosures. Each enclosure door includes a fall arrest safety cable, a standard addition to all swing gates installed by Hampden. These cables ensure the safety of staff using the storage units if the gate hinge were to become damaged and fail, the fall arrest cable would prevent the gate from falling and therefore protect a person from being injured.