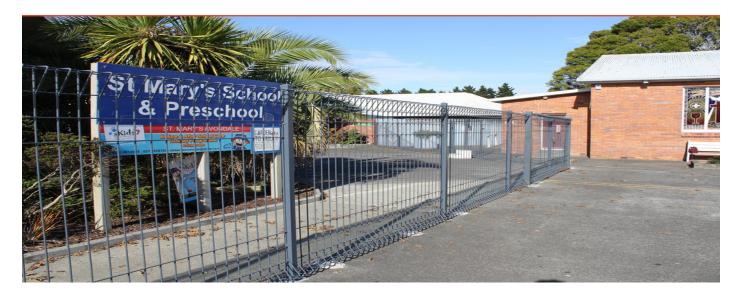

## St Mary's School

Watershed NZ needed a robust fencing solution for St Mary's School that was 'high on security and safety, without sacrificing style'. Hampden Fence installed powder-coated folded panel fence and gates to give a tailored, professional appearance.

Highly versatile and built to last, Folded Panel Fencing is lifted to another level in style with powder-

coating. A wide range of powder-coating colour options allows the installed fencing and gates to effortlessly match the existing colour schemes of the school.

Fall-arrest cables were attached to all swing gates installed across the school campus to provide added safety and high security.

Recently introduced by Hampden as a new safety enhancement to all installed swing gates, these simple, yet highly-effective fall arrest cables ensure that, should the gate become damaged and hinges fail, the gate is unable to ultimately fall causing further damage to property, or injury to pupils or staff of the school.