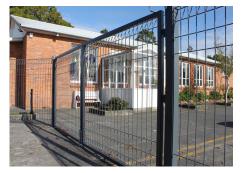

## St Mary's School

Watershed NZ needed a robust fencing solution for St Mary's School that was 'high on security and safety, without sacrificing style'. Hampden Fence installed powder-coated folded panel fence and gates to give a tailored, professional appearance.

Highly versatile and built to last, Folded Panel Fencing is lifted to another level in style with powder-

coating. A wide range of powder-coating colour options allows the installed fencing and gates to effortlessly match the existing colour schemes of the school.