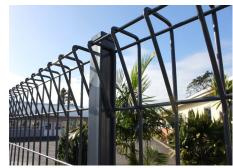

Highly versatile and built to last, Folded Panel Fencing is lifted to another level in style with powder-

coating. A wide range of powder-coating colour options allows the installed fencing and gates to effortlessly match the existing colour schemes of the school.

Fall-arrest cables were attached to all swing gates installed across the school campus to provide added safety and high security.

Recently introduced by Hampden as a new safety enhancement to all installed swing gates, these simple, yet highly-effective fall arrest cables ensure that, should the gate become damaged and hinges fail, the gate is unable to ultimately fall causing further damage to property, or injury to pupils or staff of the school.