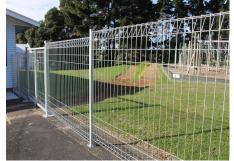

## St Mary's School

Watershed NZ needed a robust fencing solution for St Mary's School that was 'high on security and safety, without sacrificing style'. Hampden Fence installed powder-coated folded panel fence and gates to give a tailored, professional appearance.

Highly versatile and built to last, Folded Panel Fencing is lifted to another level in style with powder-

coating. A wide range of powder-coating colour options allows the installed fencing and gates to effortlessly match the existing colour schemes of the school.