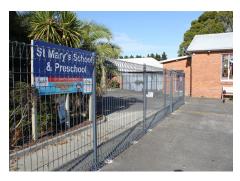

## St Mary's School

Watershed NZ needed a robust fencing solution for St Mary's School that was 'high on security and safety, without sacrificing style'. Hampden Fence installed powder-coated folded panel fence and gates to give a tailored, professional appearance.

Highly versatile and built to last, Folded Panel Fencing is lifted to another level in style with powder-

coating. A wide range of powder-coating colour options allows the installed fencing and gates to effortlessly match the existing colour schemes of the school.