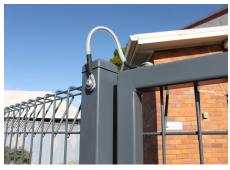

Fall-arrest cables were attached to all swing gates installed across the school campus to provide added safety and high security.

Recently introduced by Hampden as a new safety enhancement to all installed swing gates, these simple, yet highly-effective fall arrest cables ensure that, should the gate become damaged and hinges fail, the gate is unable to ultimately fall causing further damage to property, or injury to pupils or staff of the school.