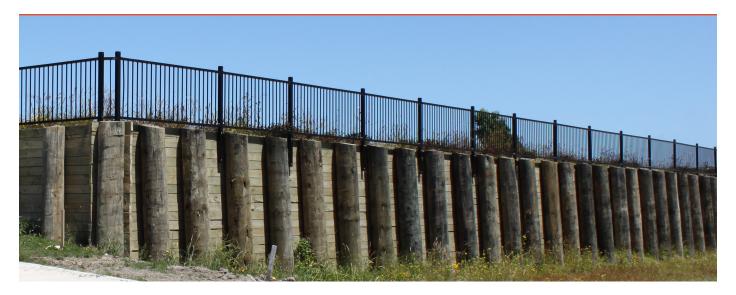

Subdivision of rural land into residential lots has seen Auckland spread quickly. Hampden has been involved in the early stage civil works to fence off walkways and retaining walls to ensure that the lots are sold to the group home builders in a compliant state.

## Included in the installation were the following products:

- Folded panel fencing
- Rakable steel balustrade compliant fencing

- Bridge railing
- Chain link mesh fencing

For more information please visit www.hampden.co.nz or call the Hampden team.