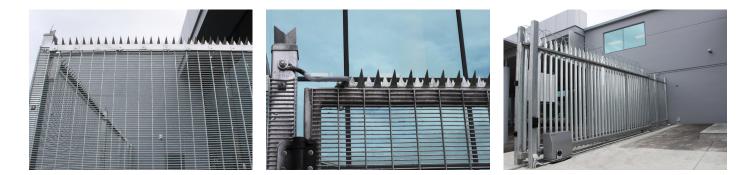

Hampden recently helped to deliver a tailored high security installation at Brightstar Logistics in

Mt Wellington, Auckland. This tailored package included 358 Anti-Climb Rigid Mesh panels with sharks-tooth spikes for additional deterrence, ArmourFence Palisade fencing with ArmourBarb Razorwire ribbons, Palisade Gates with Gate Automation, and concrete-filled static bollards to restrict the access of vehicles into selected areas on site.