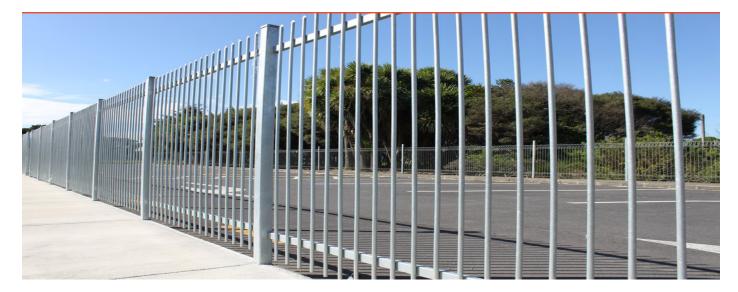

## **Alfriston School**

Hampden has a comprehensive range of school fencing and gate products, and one of our safest and most robust solutions is custom Wrought Iron panel fencing.

The staff and visitor carpark at Alfriston School is tucked away, just to the side of the main school entrance, on a very busy main road. This road sees high-volumes of traffic, including dairy trucks and other service vehicles. Wrought Iron fencing helps to ensure the safety of those using the carpark, should any vehicle have an accident and leave the road. Added high security features such as Spearhead spikes also help to provide added security to the carpark area, which is largely out of direct sight of the main office buildings.