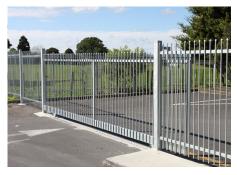

## **Alfriston School**

Hampden has a comprehensive range of school fencing and gate products, and one of our safest and most robust solutions is custom Wrought Iron panel fencing.

The staff and visitor carpark at Alfriston School is tucked away, just to the side of the main school entrance, on a very busy main road. This road sees high-volumes of traffic, including dairy trucks and other service vehicles. Wrought Iron fencing helps to ensure the safety of those using the carpark, should any vehicle have an accident and leave the road. Added high security features such as Spearhead spikes also help to provide added security to the carpark area, which is largely out of direct sight of the main office buildings.