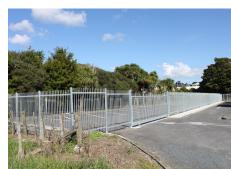

## **Alfriston School**

Hampden has a comprehensive range of school fencing and gate products, and one of our safest and most robust solutions is custom Wrought Iron panel fencing.

The staff and visitor carpark at Alfriston School is tucked away, just to the side of the main school entrance, on a very busy main road. This road sees high-volumes of traffic, including dairy trucks and other service vehicles. Wrought Iron fencing helps to ensure the safety of those using the carpark, should any vehicle have an accident and leave the road. Added high security features such as Spearhead spikes also help to provide added security to the carpark area, which is largely out of direct sight of the main office buildings.