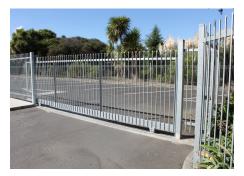

## **Alfriston School**

Hampden has a comprehensive range of school fencing and gate products, and one of our safest and most robust solutions is custom Wrought Iron panel fencing.

The staff and visitor carpark at Alfriston School is tucked away, just to the side of the main school entrance, on a very busy main road. This road sees high-volumes of traffic, including dairy trucks and other service vehicles. Wrought Iron fencing helps to ensure the safety of those using the carpark, should any vehicle have an accident and leave the road. Added high security features such as Spearhead spikes also help to provide added security to the carpark area, which is largely out of direct sight of the main office buildings.