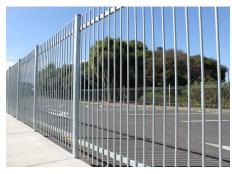

## **Alfriston School**

Hampden has a comprehensive range of school fencing and gate products, and one of our safest and most robust solutions is custom Wrought Iron panel fencing.

The staff and visitor carpark at Alfriston School is tucked away, just to the side of the main school entrance, on a very busy main road. This road sees high-volumes of traffic, including dairy trucks and other service vehicles. Wrought Iron fencing helps to ensure the safety of those using the carpark, should any vehicle have an accident and leave the road. Added high security features such as Spearhead spikes also help to provide added security to the carpark area, which is largely out of direct sight of the main office buildings.