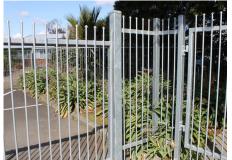

## **Alfriston School**

Hampden has a comprehensive range of school fencing and gate products, and one of our safest and most robust solutions is custom Wrought Iron panel fencing.

The staff and visitor carpark at Alfriston School is tucked away, just to the side of the main school entrance, on a very busy main road. This road sees high-volumes of traffic, including dairy trucks and other service vehicles. Wrought Iron fencing helps to ensure the safety of those using the carpark, should any vehicle have an accident and leave the road. Added high security features such as Spearhead spikes also help to provide added security to the carpark area, which is largely out of direct sight of the main office buildings.