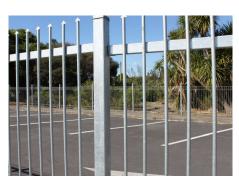

## **Alfriston School**

Hampden has a comprehensive range of school fencing and gate products, and one of our safest and most robust solutions is custom Wrought Iron panel fencing.

The staff and visitor carpark at Alfriston School is tucked away, just to the side of the main school entrance, on a very busy main road. This road sees high-volumes of traffic, including dairy trucks and other service vehicles. Wrought Iron fencing helps to ensure the safety of those using the carpark, should any vehicle have an accident and leave the road. Added high security features such as Spearhead spikes also help to provide added security to the carpark area, which is largely out of direct sight of the main office buildings.