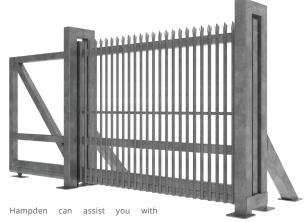

## Custom-Made For A Perfect Fit

Because no two sites are the same, all Hampden gate solutions are custom-fabricated to suit each customers' specific needs. Whether its a entrance vehicle access gate, or a simple pedestrian gate, Hampden can provide a range of options with varying degrees of automation or enhanced security features. Our experienced fabrication team has custom-made thousands of gates over the past 48 years, and the only real limit to what they can achieve is your imagination. Our gates can be fabricated to match your existing fence styles and we can arrange for a stylish finish to create a lasting first impression for visitors to your site.