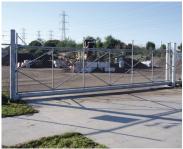

## Cantilever Gates

Hampden offers custom fabricated cantilever gates, which can be built to seamlessly match your new, or existing security fencing solution. We also offer complementary gate automation and access control systems to help you better manage the access of vehicles and pedestrians in and out of your property.

## Is A Cantilever Gate Right For Your Property?

Cantilever gate systems are ideal for spanning large openings and function much like a typical sliding gate, but without the need for ground mounted track and wheels. The absence of a ground track is a big advantage for high traffic sites where forklifts and trucks are naturally prone to damaging this mount causing sliding gates to derail. Cantilever gates are a more robust gate system that typically require less maintenance, and also offer higher levels of security than swing gate solutions which makes them a better option for at-risk properties. Manual or automated options available.