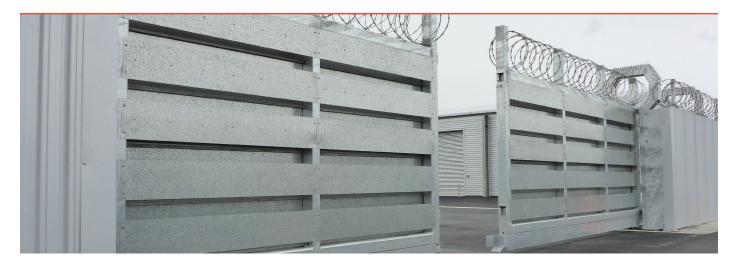

## Cantilever Gates

Hampden offers custom fabricated cantilever gates, which can be built to seamlessly match your new, or existing security fencing solution. We also offer complementary gate automation and access control systems to help you better manage the access of vehicles and pedestrians in and out of your property.

## Is A Cantilever Gate Right For Your Property?

Cantilever gate systems are ideal for spanning large openings and function much like a typical sliding gate, but without the need for ground mounted track and wheels. The absence of a ground track is a big advantage for high traffic sites where forklifts and trucks are naturally prone to damaging this mount causing sliding gates to derail. Cantilever gates are a more robust gate system that typically require less maintenance, and also offer higher levels of security than swing gate solutions which makes them a better option for at-risk properties. Manual or automated options available.