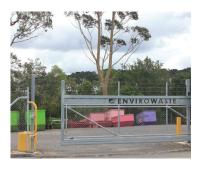

## Cantilever Gates

Hampden offers custom fabricated cantilever gates, which can be built to seamlessly match your new, or existing security fencing solution. We also offer complementary gate automation and access control systems to help you better manage the access of vehicles and pedestrians in and out of your property.

## Is A Cantilever Gate Right For Your Property?

Cantilever gate systems are ideal for spanning large openings and function much like a typical sliding gate, but without the need for ground mounted track and wheels. The absence of a ground track is a big advantage for high traffic sites where forklifts and trucks are naturally prone to damaging this mount causing sliding gates to derail. Cantilever gates are a more robust gate system that typically require less maintenance, and also offer higher levels of security than swing gate solutions which makes them a better option for at-risk properties. Manual or automated options available.